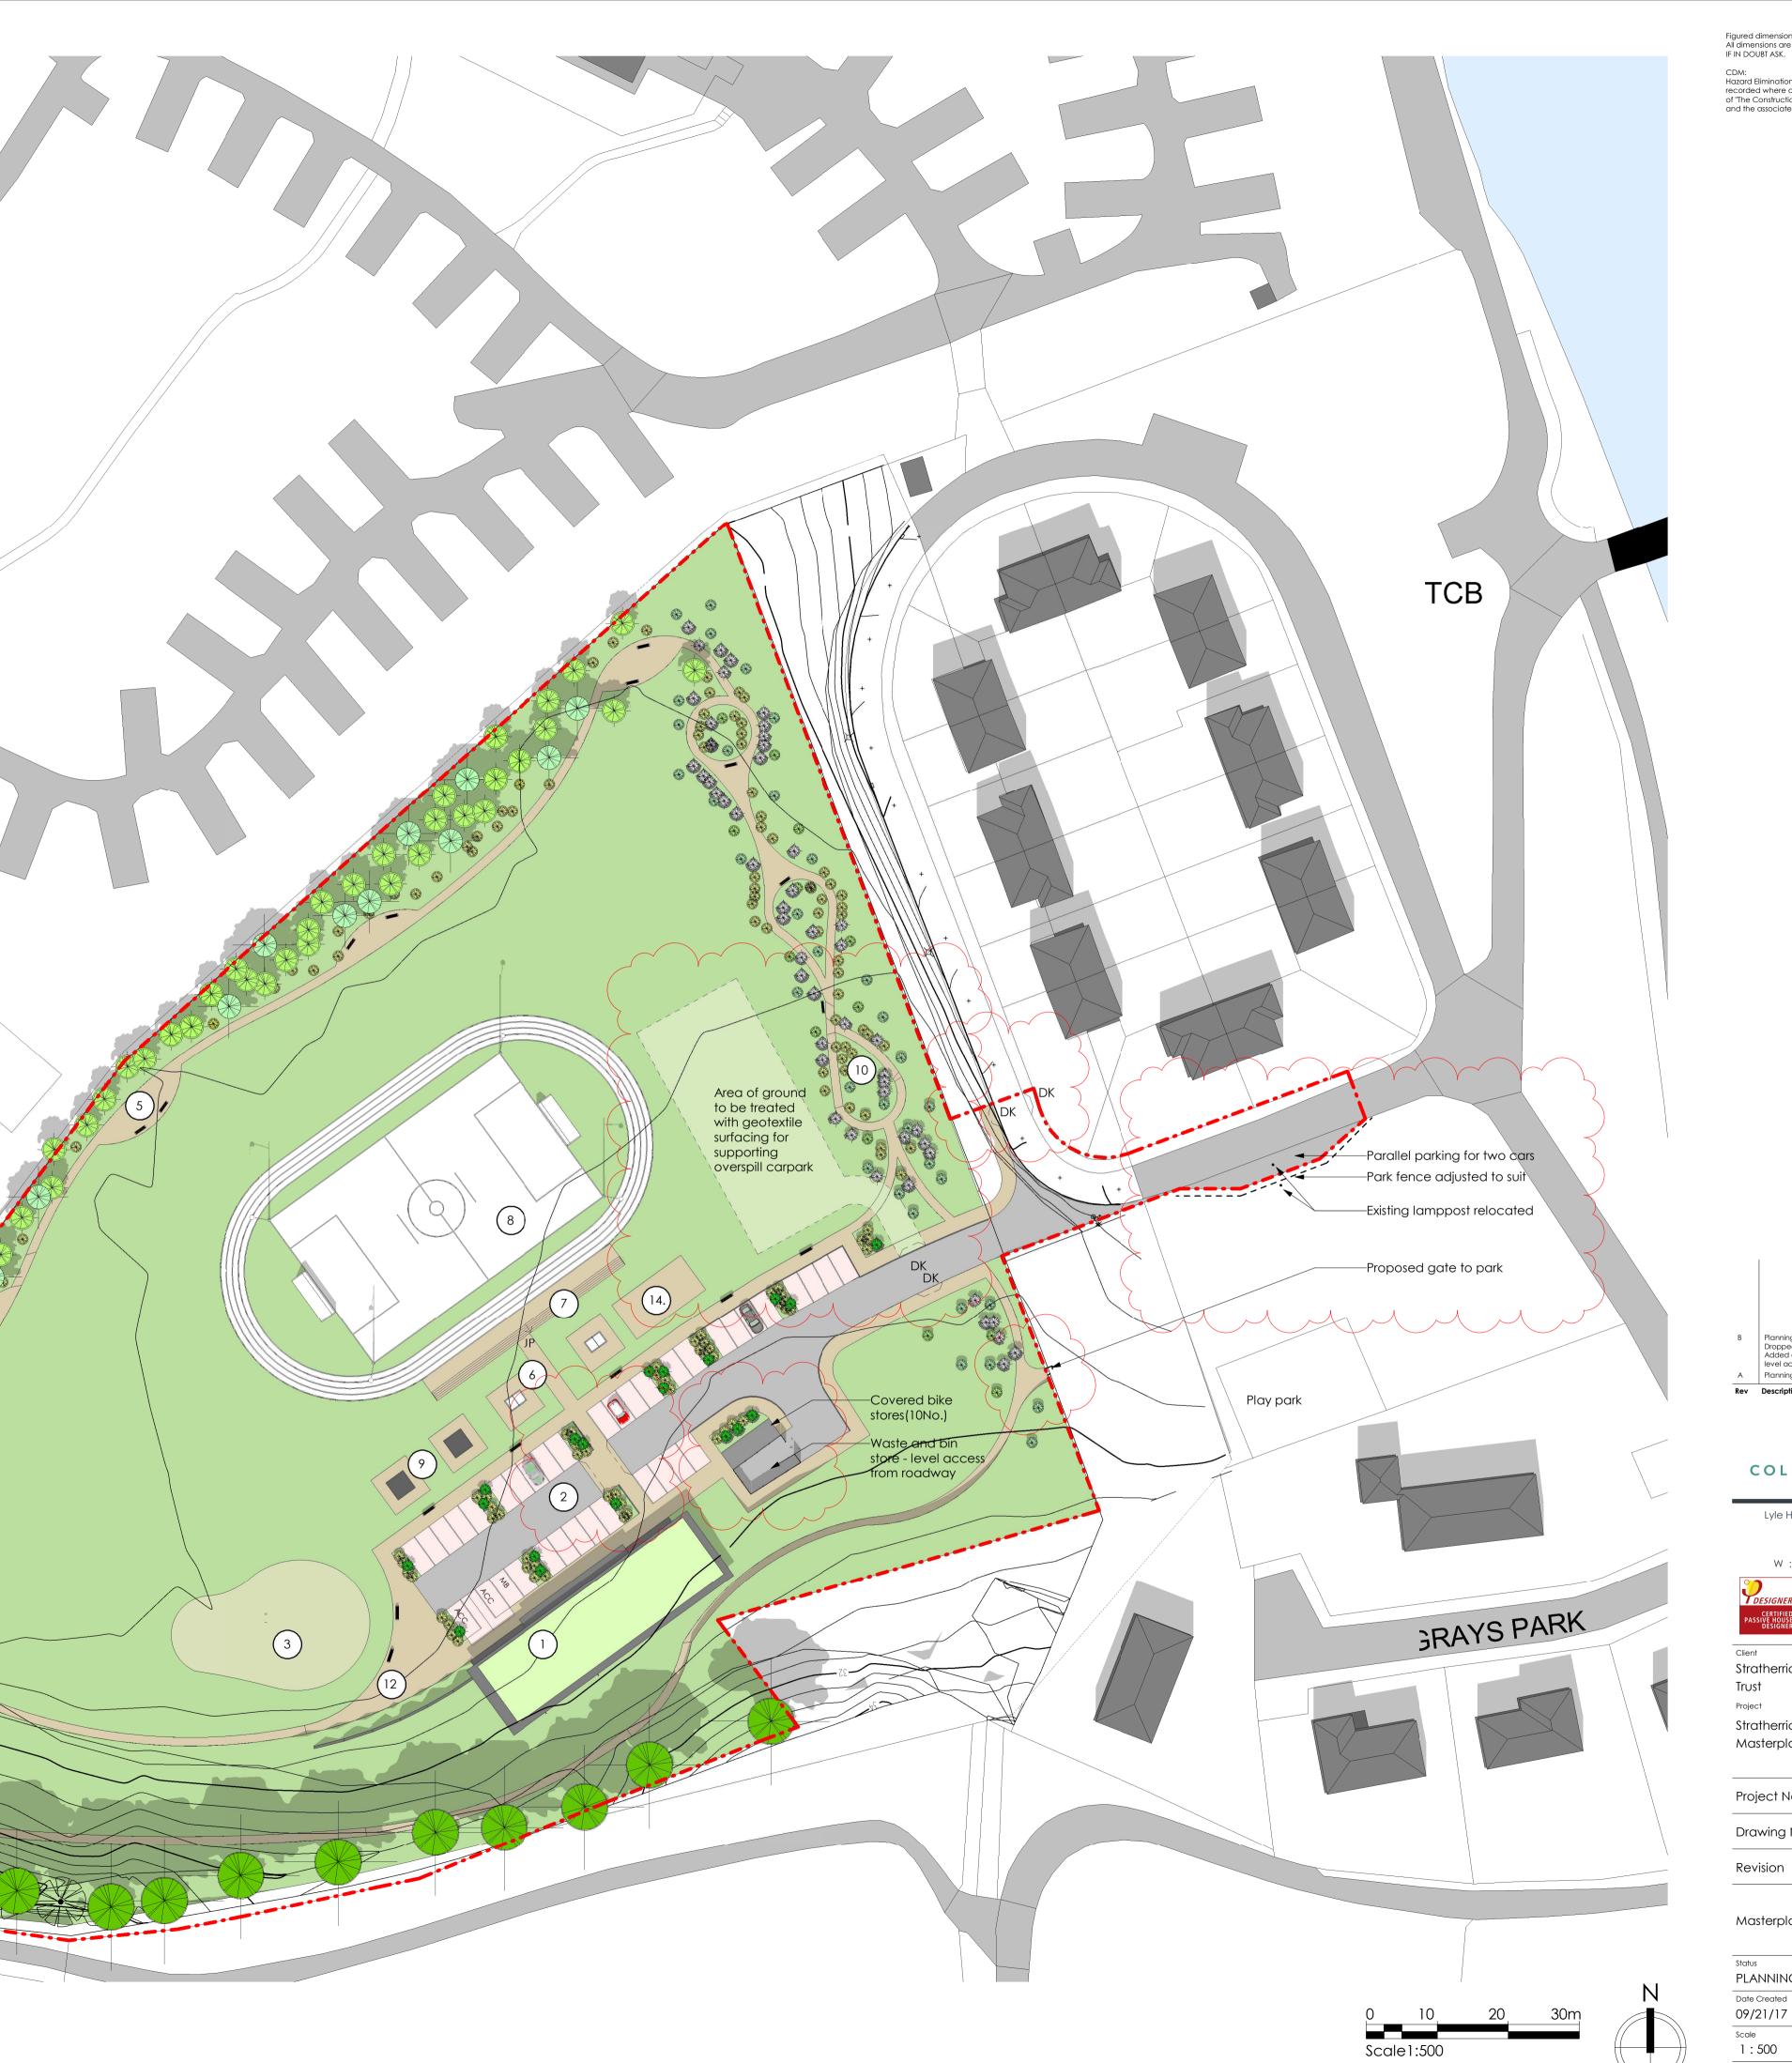

## INITIAL APPLICATION COMPRISING OF MASTERPLAN LAYOUT, ACCESS ROAD, CAR PARKING AND ASSOCIATED DRAINAGE.

## DETAILED CONSENTS FOR FUTURE DEVELOPMENTS (SEE BELOW) WILL BE APPLIED THROUGH MSC APPLICATION.

COMMUNITY HALL WITH GYM & CHANGING FACILITES

- 2. PARKING
- 3. PUTTING GREEN
- 4. SECURED CLIMBING WALL
- 5. TRIM TRAIL
- 6. OUTDOOR TABLE TENNIS
- 7. LANDSCAPED BLEACHER SEATING
- 8. MUGA
- 9. IN GROUND TRAMPOLINE
- 10. SENSORY GARDEN
- 11. GATED ACCESS TO CEMETERY
- 12. BALL WALL
- 13. LANDSCAPED TERRACE SEATING
- 14. PETANQUE COURTS

## Masterplan Layout Scale - 1 : 500

Figured dimensions only are to be taken from this drawing. All dimensions are to be checked on site before any work is put in hand. IF IN DOUBT ASK.

CDM: Hazard Elimination & Risk Reduction has been undertaken and recorded where appropriate, in accordance with the requirements of "The Construction (Design and Management) Regulations 2015" and the associated "Industry Guidance for Designers"

| В                                | Planning revisions. Added bay parking. Added<br>Dropped kerbs. Added playpark access path.<br>Added overspill carpark. Re sized bike store.<br>level access to bin store. | 13/10/21                                                            |
|----------------------------------|---------------------------------------------------------------------------------------------------------------------------------------------------------------------------|---------------------------------------------------------------------|
| А                                | Planning Application Submission                                                                                                                                           | 06/05/21                                                            |
| Rev                              | Description                                                                                                                                                               | Date                                                                |
| C                                | ARCHITECTS                                                                                                                                                                | ١G                                                                  |
|                                  | Lyle House, Fairways Business Park<br>Inverness IV2 6AA<br>T : 01463 712 288<br>W : www.colinarmstrong.com                                                                | ζ,                                                                  |
| PAS                              | CERTIFIED<br>SIVE HOUSE                                                                                                                                                   | AB<br>International<br>International Neural<br>International Neural |
| Client<br>Strc<br>Trus<br>Projec | itherrick and Foyers Communt<br>t                                                                                                                                         | nity                                                                |
|                                  | Itherrick and Foyers Commu<br>sterplan                                                                                                                                    | nity                                                                |
| Proj                             | ect No.                                                                                                                                                                   | 1863                                                                |
| Dra                              | wing No. 90                                                                                                                                                               | _100                                                                |
| Rev                              | rision                                                                                                                                                                    | В                                                                   |
| Ma                               | sterplan Layout                                                                                                                                                           |                                                                     |
| Status<br>PLA                    | NNING                                                                                                                                                                     |                                                                     |
|                                  | Created Dr<br>21/17                                                                                                                                                       | rawn by<br>RG                                                       |